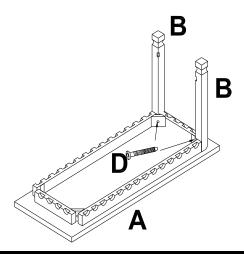

### Step 3

Lay Top (A) upside down on a non abrasive surface. Attach 2 Posts (B) using 2-45MM Hex Bolts (D). **NOTE: Do not tighen firmly at this time.** 

Step 4

Attach Bottom (C) to Post (B) using 2-45MM Hex Bolts (D). **Note: DO NOT TIGHTEN AT THIS TIME!** Attach two additional Post (B) to Top (A) and Bottom (C) using 4-45MM Hex Bolts (D). **TIGHTEN ALL BOLTS AT THIS TIME!** 