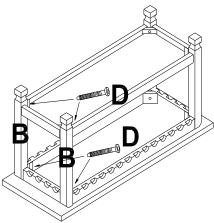

### Step 3

Lay Top (A) upside down on a non abrasive surface. Attach 2 Posts (B) using 2-45MM Hex Bolts (D). **NOTE: Do not tighen firmly at this time.** 

Step 4

Attach Bottom (C) to Post (B) using 2-45MM Hex Bolts (D). **Note: DO NOT TIGHTEN AT THIS TIME!** Attach two additional Post (B) to Top (A) and Bottom (C) using 4-45MM Hex Bolts (D). **TIGHTEN ALL BOLTS AT THIS TIME!** 