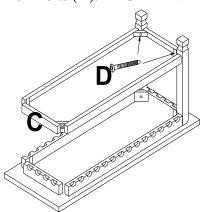

### Step 3

Lay Top (A) upside down on a non abrasive surface. Attach 2 Posts (B) using 2-45MM Hex Bolts (D). **NOTE: Do not tighen firmly at this time.** 

Step 4

Attach Bottom (C) to Post (B) using 2-45MM Hex Bolts (D). **Note: DO NOT TIGHTEN AT THIS TIME!** Attach two additional Post (B) to Top (A) and Bottom (C) using 4-45MM Hex Bolts (D). **TIGHTEN ALL BOLTS AT THIS TIME!** 