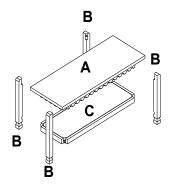

#### **Parts**

| NO. | <b>DRAWING</b> | DESCRIPTION | QTY. |
|-----|----------------|-------------|------|
| A   |                | ТОР         | 1    |
| В   |                | POSTS       | 4    |
| С   |                | Bottom      | 1    |

| NO. | <b>DRAWING</b> | DESCRIPTION | QTY. |
|-----|----------------|-------------|------|
| D.  | CHIMANAL (B    | 45MM BOLT   | 8    |
| E   |                | WRENCH      | 1    |